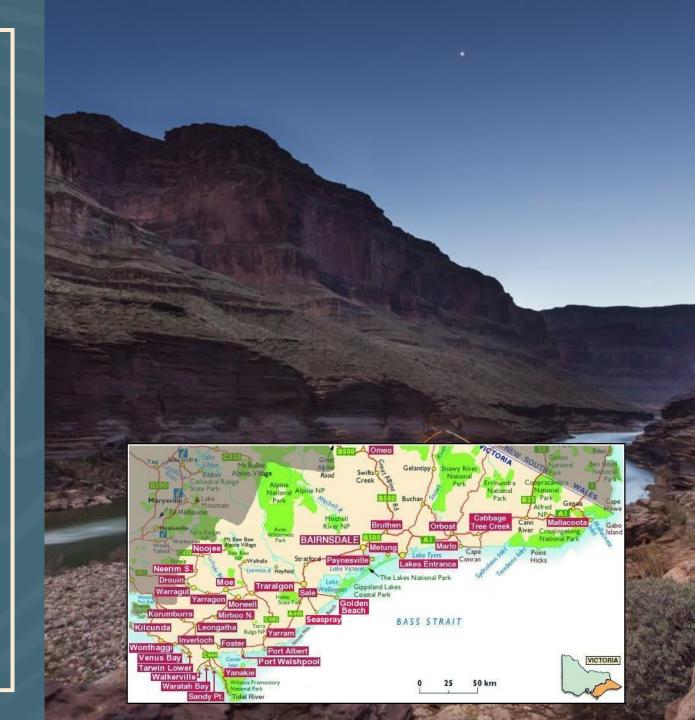

# hit the **ROAD**

Morwell, Churchill, Moe, Phillip Island, Warragul & Leongatha