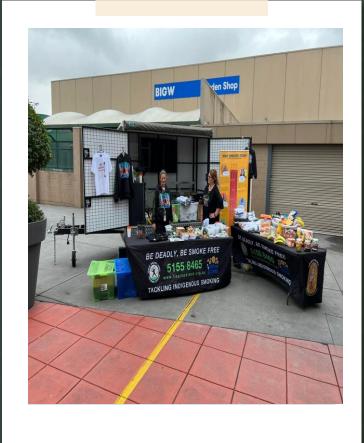

We headed off with our Deadly TIS Trailer

# hit the **ROAD**

Morwell, Churchill, Moe, Phillip Island, Warragul & Leongatha