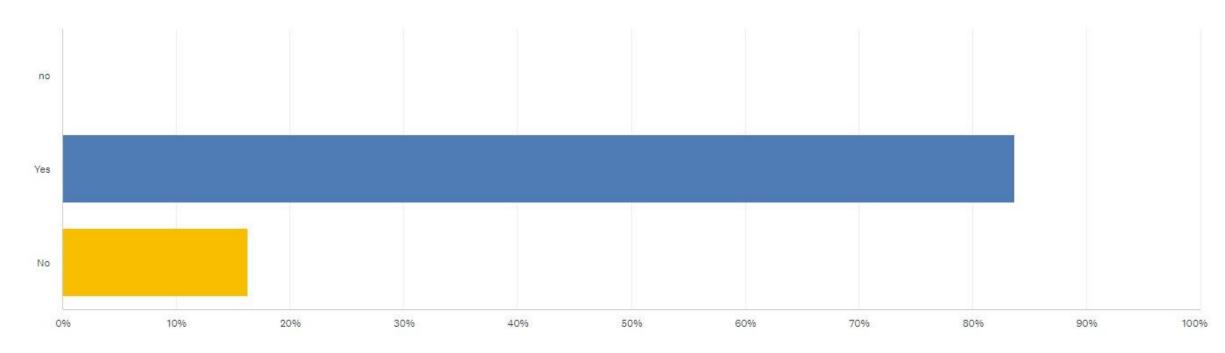

#### Do you think our programs will help the wider community make more informed choices about smoking?

Answered: 98 Skipped: 0