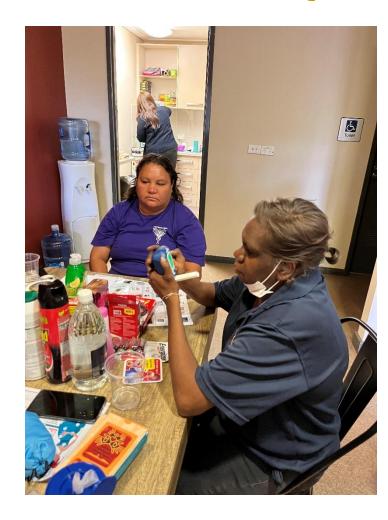

#### **Tum to Tot Program**

#### **Tackling Indigenous Smoking: Tum to Tot Program**

It is a space where Mums can meet, share information on parenting tips, access professional health, life skills and support while having some fun and relaxation time with the kids.