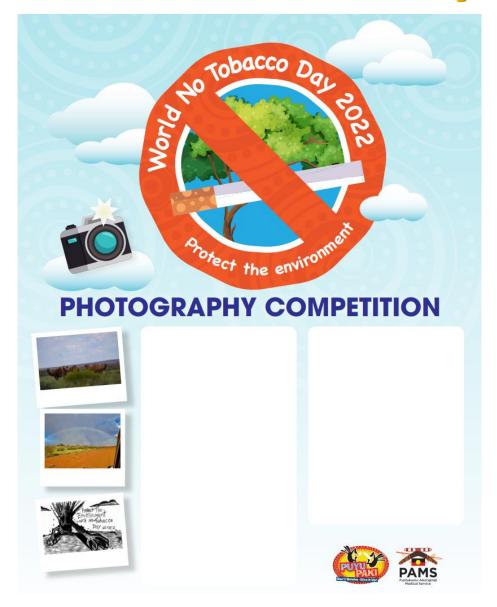

man

Population: 14,320

Area: 372, 571 square kilometres (144,000 sq mi), it is the largest local government

region in Australia

Home of the Traditional owners; Nyiyaparli people and the Custodians of the land Martu people.







### Wirraka Maya HS

Population: 16,000

Area: 372, 571 square kilometres (144,000 sq mi) it is also the site of the highest

tonnage port in Australia

Home of the Traditional owners; Kariyarra people

Port Hedland is the second largest town in the Pilbara region of Western Australia







### **Quitskills Remote Jigalong**



# YABU and Coloured Stone National Youth week Music workshops Newman & Jigalong







### Education session EPIS Newman/Newman Women's Shelter





## Education session Jigalong mum's and bub's group



### World No Tobacco Day 2022



## Shire of East Pilbara No smoking signs/ sports grounds



#### **Tum to Tot Program**



#### **Tackling Indigenous Smoking: Tum to Tot Program**

It is a space where Mums can meet, share information on parenting tips, access professional health, life skills and support while having some fun and relaxation time with the kids.

Time: 10am - 12noon Venue: Wirraka Maya (Outdoor area in front of the Clinic)





Wednesday 4th August 2021



Cooking \*colourful vegetable soup

Wednesday 11th August 2021



Chalk Art

Wednesday 18th August 2021



Sand Play

Wednesday 25th August 2021



Colour in a Cardboard **Cubby House** 

Wednesday 1st September 2021



Father's Day Activity I love you this much

Wednesday 8th September 2021



Movie Session - Moana

Wednesday 15th September 2021



Wh