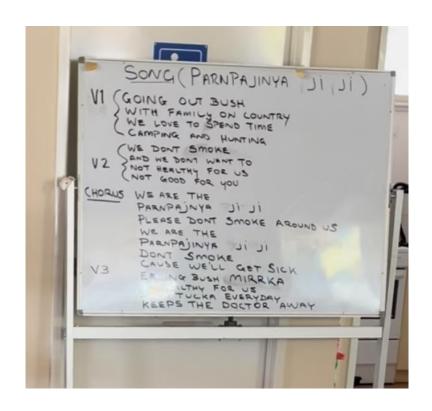

t we meet on today is the traditional lands of the Kaurna people and that we respect their spiritual relationship with their country.





#### PAMS - Newman

Population: 14,320

Area: 372, 571 square kilometres (144,000 sq mi), it is the largest local government

region in Australia

Home of the Traditional owners; Nyiyaparli people and the Custodians of the land Martu people.







### Wirraka Maya HS

Population: 16,000

Area: 372, 571 square kilometres (144,000 sq mi) it is also the site of the highest

tonnage port in Australia

Home of the Traditional owners; Kariyarra people

Port Hedland is the second largest town in the Pilbara region of Western Australia







### **Quitskills Remote Jigalong**



# YABU and Coloured Stone National Youth week Music workshops Newman & Jigalong







### Education session EPIS Newman/Newman Women's Shelter





## Education session Jigalong mum's and bub's group



### World No Tobacco Day 2022



## Shire of East Pilbara No smoking signs/ sports grounds



#### **Tum to Tot Program**



#### **Tackling Indigenous Smoking: Tum to Tot Program**

It is a space where Mums can meet, share information on parenting tips, access professional health, life skills and support while having some fun and relaxation time with the kids.

Time: 10am - 12noon Venue: Wirraka Maya (Outdoor area in front of the Clinic)





Wednesday 4th August 2021



Cooking \*colourful vegetable soup

Wednesday 11th August 2021



Chalk Art

Wednesday 18th August 2021



Sand Play

Wednesday 25th August 2021



Colour in a Cardboard **Cubby House** 

Wednesday 1s