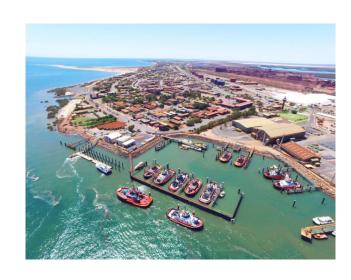

### Wirraka Maya HS

Population: 16,000

Area: 372, 571 square kilometres (144,000 sq mi) it is also the site of the highest

tonnage port in Australia

Home of the Traditional owners; Kariyarra people

Port Hedland is the second largest town in the Pilbara region of Western Australia