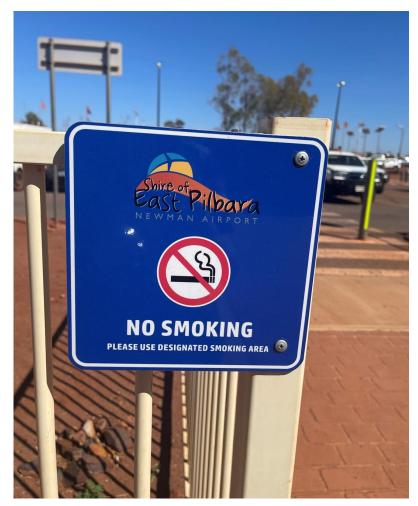

4,000 sq mi), it is the largest local government

region in Australia

Home of the Traditional owners; Nyiyaparli people and the Custodians of the land Martu people.







### Wirraka Maya HS

Population: 16,000

Area: 372, 571 square kilometres (144,000 sq mi) it is also the site of the highest

tonnage port in Australia

Home of the Traditional owners; Kariyarra people

Port Hedland is the second largest town in the Pilbara region of Western Australia







### **Quitskills Remote Jigalong**



# YABU and Coloured Stone National Youth week Music workshops Newman & Jigalong







### Education session EPIS Newman/Newman Women's Shelter





## Education session Jigalong mum's and bub's group



### World No Tobacco Day 2022



## Shire of East Pilbara No smoking signs/ sports grounds



#### **Tum to Tot Program**



#### **Tackling Indigenous Smoking: Tum to Tot Program**

It is a space where Mums can meet, share information on parenting tips, access professional health, life skills and support while having some fun and relaxation time with the kids.

Time: 10am - 12noon Venue: Wirraka Maya (Outdoor area in front of the Clinic)





Wednesday 4th August 2021



Cooking \*colourful vegetable soup

Wednesday 11th August 2021



Chalk Art

Wednesday 18th August 2021



Sand Play

Wednesday 25th August 2021



Colour in a Cardboard **Cubby House** 

Wednesday 1st September 2021



Father's Day Activity I love you this much

Wednesday 8th September 2021



Movie Session - Moana

Wednesday 15th September 2021



What's My Name Activity

Transport and light refreshments provi